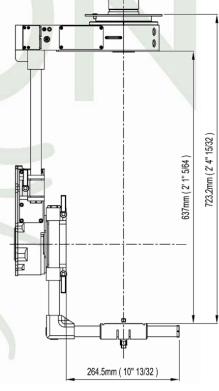

#### Features:

- 2 axis remote head for video, film and HD cameras.
- Booth Axis have a central hole: 50mm (2") Pan and 70mm (2" 3/4) Tilt for passing cables through them.
- Mini Scorpio EZ Head can be controlled from up to 500 meters by cable serie RS485 or by wireless half-duplex microwave 2,4GHz.
- All accessories from the Scorpio Classic Head, Scorpio Stabilized Head, Scorpio Focus, Mini Scorpio Head and Micro Scorpio Head are compatible.
- 1 connection for **5corpio Focus** or others lens control systems.
- Camera plate can be mounted inside or outside the **Mini Scorpio EZ Head.**

## Technical specifications:

- Weight 13,5 kg (29,7 lb)
- Max. payload: 45 kg (99,2 lb)
- Pan and Tilt 360 degrees
- Power from battery or power supply 24 V to 35 V
- Power out 12V / 12,5A for HD and video cameras
- 1 connection for **Scorpio Focus** or others lens control systems
- Max. speed in all axis 2,5 sec. for 360 degrees.