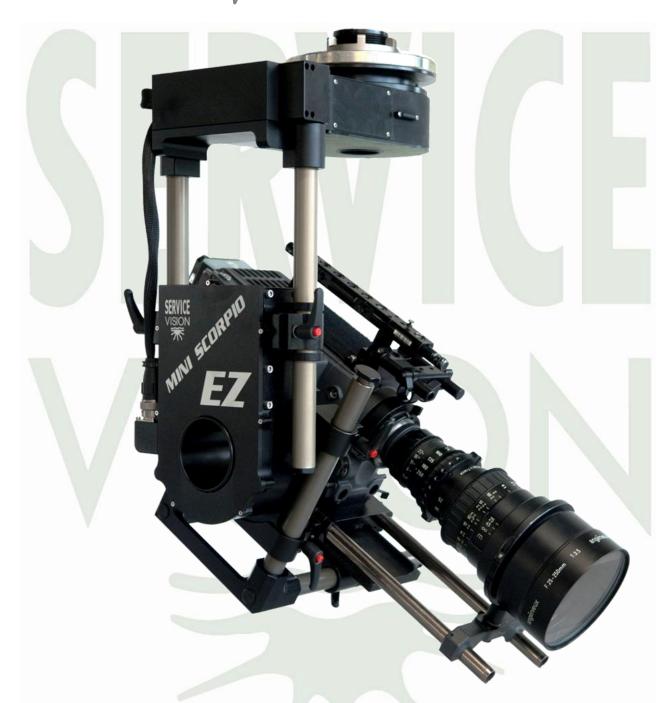

# Mini Scorpio EZ Head

"the best of the Mini make it EASY (EZ)"

Using the same technology of the *Mini Scorpio Head* keeping smooth movements in slow and high speed with the same capacity, *Servicevision* designed the *Mini Scorpio EZ Head* with the idea to provide an easy equipment:

- Modular head with two axis connected through bars allows it to be bigger or smaller in few seconds without using tools.
- Holes in booth axis allows to pass any kind of cables through them such as HD, Optic fiber, etc...
- Reducing mechanics, electronics and removing slip rings, the *Mini Scorpio EZ Head* becomes only 13,5 kg (29,7 lb) with the same capacity of 45 kg (99,2 lb) of payload.

#### Features:

- 2 axis remote head for video, film and HD cameras.
- Booth Axis have a central hole: 50mm (2") Pan and 70mm (2" 3/4) Tilt for passing cables through them.
- Mini Scorpio EZ Head can be controlled from up to 500 meters by cable serie RS485 or by wireless half-duplex microwave 2,4GHz.
- All accessories from the Scorpio Classic Head, Scorpio Stabilized Head, Scorpio Focus, Mini Scorpio Head and Micro Scorpio Head are compatible.
- 1 connection for **5corpio Focus** or others lens control systems.
- Camera plate can be mounted inside or outside the **Mini Scorpio EZ Head.**

## Technical specifications:

- Weight 13,5 kg (29,7 lb)
- Max. payload: 45 kg (99,2 lb)
- Pan and Tilt 360 degrees
- Power from battery or power supply 24 V to 35 V
- Power out 12V / 12,5A for HD and video cameras
- 1 connection for **Scorpio Focus** or others lens control systems
- Max. speed in all axis 2,5 sec. for 360 degrees.