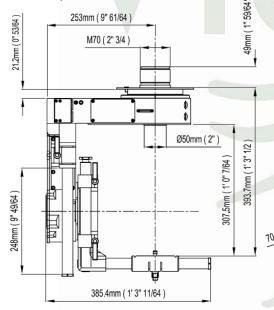

#### Features:

- 2 axis remote head for video, film and HD cameras.
- Booth Axis have a central hole: 50mm (2") Pan and 70mm (2" 3/4) Tilt for passing cables through them.
- Mini Scorpio EZ Head can be controlled from up to 500 meters by cable serie RS485 or by wireless half-duplex microwave 2,4GHz.
- All accessories from the Scorpio Classic Head, Scorpio Stabilized Head, Scorpio Focus, Mini Scorpio Head and Micro Scorpio Head are compatible.
- 1 connection for **5corpio Focus** or others lens control systems.
- Camera plate can be mounted inside or outside the **Mini Scorpio EZ Head.**

## Technical specifications:

- Weight 13,5 kg (29,7 lb)
- Max. payload: 45 kg (99,2 lb)
- Pan and Tilt 360 degrees
- Power from battery or power supply 24 V to 35 V
- Power out 12V / 12,5A for HD and video cameras
- 1 connection for **Scorpio Focus** or others lens control systems
- Max. speed in all axis 2,5 sec. for 360 degrees.