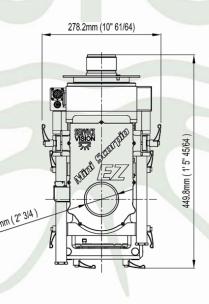

#### Features:

- 2 axis remote head for video, film and HD cameras.
- Booth Axis have a central hole: 50mm (2") Pan and 70mm (2" 3/4) Tilt for passing cables through them.
- Mini Scorpio EZ Head can be controlled from up to 500 meters by cable serie RS485 or by wireless half-duplex microwave 2,4GHz.
- All accessories from the Scorpio Classic Head, Scorpio Stabilized Head, Scorpio Focus, Mini Scorpio Head and Micro Scorpio Head are compatible.
- 1 connection for **5corpio Focus** or others lens control systems.
- Camera plate can be mounted inside or outside the **Mini Scorpio EZ Head.**

## Technical specifications:

- Weight 13,5 kg (29,7 lb)
- Max. payload: 45 kg (99,2 lb)
- Pan and Tilt 360 degrees
- Power from battery or power supply 24 V to 35 V
- Power out 12V / 12,5A for HD and video cameras
- 1 connection for **Scorpio Focus** or others lens control systems
- Max. speed in all axis 2,5 sec. for 360 degrees.